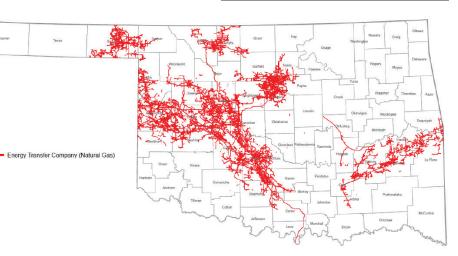

# OKLAHOMA COUNTIES OF OPERATION:

Kiowa

Alfalfa Atoka Beaver Beckham Blaine Caddo Canadian Carter Cleveland Coal Comanche Custer Dewey Ellis Garfield Garvin Grady Grant Harper Haskell Hughes Jefferson Kingfisher

Latimer Le Flore Logan Love Major McClain Murrav Noble Okfuskee Oklahoma Payne Pittsburg Pottawatomie Roger Mills Seminole Sequoyah Stephens Washington Washita Woods Woodward

Changes may occur. Contact the operator to discuss their pipeline systems and areas of operation.